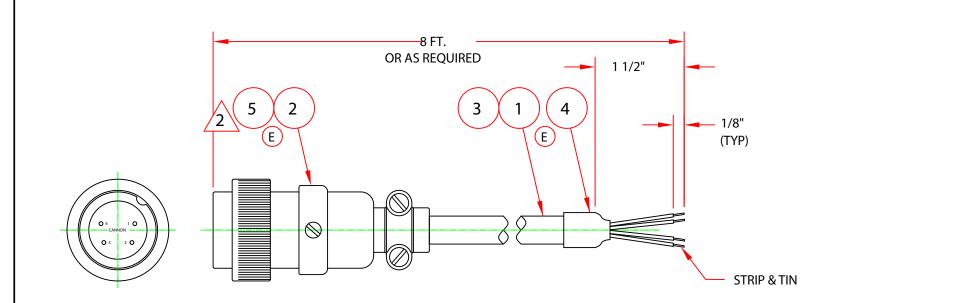

## NOTE:

1. A COPY OF THIS DWG, REDUCED TO 1/4 SIZE, IS TO BE KNOWN AS FORM 143 & IS TO BE SHIPPED WITH ITS RESPECTIVE TRANSDUCER

2 COVER WIRE CONNECTIONS TO CONNECTOR EUSING SHRINK TUBING, ITEM 5 (REF)

| ELECTRICAL CONNECTIONS |            |  |  |  |  |  |
|------------------------|------------|--|--|--|--|--|
| CABLE<br>COLOR         | PIN<br>NO. |  |  |  |  |  |
| RED                    | 1          |  |  |  |  |  |
| GREEN                  | 2          |  |  |  |  |  |
| BLACK                  | 3          |  |  |  |  |  |
| WHITE                  | 4          |  |  |  |  |  |

|                                                                                                                                                                                                                                                                                                |     | NEXT ASSEMBLY          |                 |      |       |                                         |                                         | REFERENCE DRAWING       |                 |                               |      |
|------------------------------------------------------------------------------------------------------------------------------------------------------------------------------------------------------------------------------------------------------------------------------------------------|-----|------------------------|-----------------|------|-------|-----------------------------------------|-----------------------------------------|-------------------------|-----------------|-------------------------------|------|
|                                                                                                                                                                                                                                                                                                |     |                        |                 |      |       |                                         | FR0015                                  |                         |                 |                               |      |
|                                                                                                                                                                                                                                                                                                |     |                        |                 |      |       |                                         |                                         |                         |                 |                               |      |
|                                                                                                                                                                                                                                                                                                |     |                        | _               |      |       |                                         |                                         |                         |                 |                               |      |
|                                                                                                                                                                                                                                                                                                | 2'  | ' (                    | E 319           | 1800 |       | SHRINK TUBING                           |                                         |                         |                 | 5                             |      |
|                                                                                                                                                                                                                                                                                                | 2'  | ' (                    | E 315           | STDV | V3750 |                                         |                                         | SHRINK TUBING           |                 |                               |      |
|                                                                                                                                                                                                                                                                                                | A   | R                      | 130             | 006  | 0/40  |                                         |                                         | SOLDER                  |                 |                               | 3    |
|                                                                                                                                                                                                                                                                                                | 1   |                        | 10N             | 1SW  | K0204 |                                         |                                         | CONNECTO                | R               | (CANNON NO.<br>WK-4-21C-5/16) | 2    |
|                                                                                                                                                                                                                                                                                                | 8.5 | '                      | 122             | 2004 | S001  |                                         | (                                       | CABLE, BELDEN NO. 8424  |                 |                               | 1    |
|                                                                                                                                                                                                                                                                                                | QT  | Y.                     | P               | ART  | NO.   |                                         |                                         | DESCRIPTION             |                 |                               | ITEM |
| UNLESS OTHERWISE SPECIFIED<br>DIMENSIONS ARE IN INCHES                                                                                                                                                                                                                                         |     |                        | REVISIO         | NS   |       |                                         |                                         |                         |                 |                               |      |
| TOLERANCES ON: FRACTIONS ±1/64<br>DECIMALS-<br>.XX ±01<br>.XXX ±005<br>ANGLES ±1/2°                                                                                                                                                                                                            |     | LET                    | LET DATE BY ECN |      |       |                                         | A3 CABLE ASSEMBLY,                      |                         |                 |                               |      |
|                                                                                                                                                                                                                                                                                                |     | Е                      | 4/26/02         | SN   | 9301  | MODEL: 1XX & 3XX<br>WITH 'BK' CONNECTOR |                                         |                         |                 |                               |      |
|                                                                                                                                                                                                                                                                                                |     | F                      | 11/16/05        | SN   | 11098 |                                         |                                         |                         |                 |                               |      |
| 63 MACHINE FINISH (ALL SURFACES)<br>REMOVE BURRS & BREAK SHARP EDGES<br>.015 MAX.<br>MACHINE FILLETS TO. 015 R. MAX. ALL<br>DIAMETERS TO BE CONCENTRIC<br>WITHIN .010 F.J.M.<br>CHAMFER ALL MALE THREADS 45°±5°<br>TO MINOR DIAMETER<br>C'SINK ALL FEMALE THREADS 90°±10°<br>TO MAJOR DIAMETER |     |                        |                 |      |       | scale 1/1                               | TALE 1/1                                |                         | M               | draftsman date<br>RJ 5-21-75  |      |
|                                                                                                                                                                                                                                                                                                |     |                        |                 |      |       | SEE ENGINEERI                           | NG CHAN                                 | GE NOTICE (ECN) FOR DRA | AWING APPROVALS |                               |      |
|                                                                                                                                                                                                                                                                                                |     | THIRD ANGLE PROJECTION |                 |      |       | Viatra                                  | CORPORATION WHEATFIELD,<br>New YORK USA |                         |                 | drawing no. 230005            |      |