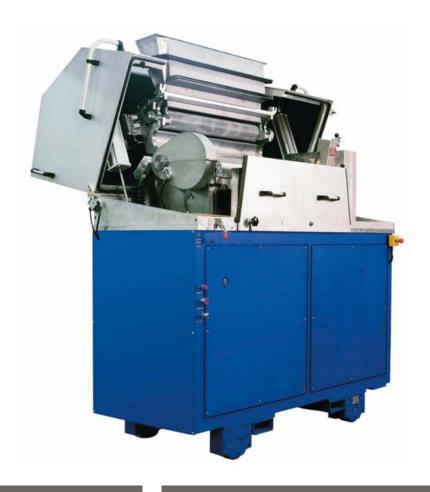

## Strand Pelletizing System

The SGS series pelletizers are a development of the SCHEER company. The robust design, in conjunction with outstanding workmanship, makes the SGS series a top quality product in pelletizing technology. Some of the practical features which characterize these machines are dual-shell design, forced cutting of all strands, bearings outside the cutting area, variable speed drive. Series production of the individual elements facilitates a wide variety of combinations such that the SGS can be assembled to suit any individual application.

### Maintenance-free operation

The complete pelletizing chamber can be changed within a few minutes. This is a favourable alternative to changing individual components. The maintenance work at the pelletizing chamber can therefore be performed perfectly in the machine shop without any time pressure due to pelletizer downtime.

### Easy on-line maintenance

The SGS pelletizers can be opened quickly (see picture). The whole interior can be inspected and easily cleaned. SCHEER has developed a special liner for the noise cover with a smooth and tear-resistant surface. Perforated sheets which may collect pellets are not used. All parts mounted above the base plate are made from non-rusting materials, including the noise cover. There is easy access to all parts which require maintenance, such as knives and feed rolls. These parts can be easily changed.