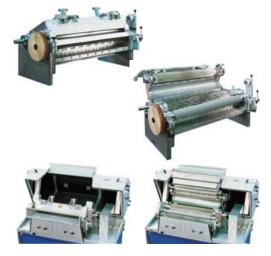

### Maintenance-free operation

The complete pelletizing chamber can be changed within a few minutes. This is a favourable alternative to changing individual components. The maintenance work at the pelletizing chamber can therefore be performed perfectly in the machine shop without any time pressure due to pelletizer downtime.

### Easy on-line maintenance

The SGS pelletizers can be opened quickly (see picture). The whole interior can be inspected and easily cleaned. SCHEER has developed a special liner for the noise cover with a smooth and tear-resistant surface. Perforated sheets which may collect pellets are not used. All parts mounted above the base plate are made from non-rusting materials, including the noise cover. There is easy access to all parts which require maintenance, such as knives and feed rolls. These parts can be easily changed.