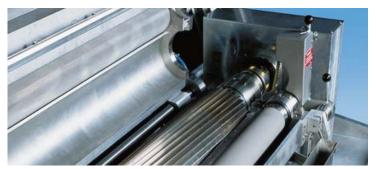

### Easy on-line maintenance

The SGS pelletizers can be opened quickly (see picture). The whole interior can be inspected and easily cleaned. SCHEER has developed a special liner for the noise cover with a smooth and tear-resistant surface. Perforated sheets which may collect pellets are not used. All parts mounted above the base plate are made from non-rusting materials, including the noise cover. There is easy access to all parts which require maintenance, such as knives and feed rolls. These parts can be easily changed.